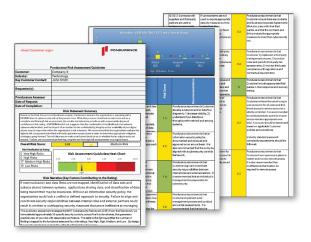

#### Results

Our security expert generates and delivers a practical summary, giving you visibility into your overall risk levels as well as a heat map covering your risks by severity, the specific nature of threats and vulnerabilities, and recommendations for reducing risks.

### YOUR REPORT

- Valuable and practical insight into existing cyber-risk levels
- Recommendations for mitigation

With a Pondurance Rapid Risk Assessment, you can acquire a clear understanding of your current cybersecurity risk levels and receive recommendations for reducing these risks, with minimal time and expense.